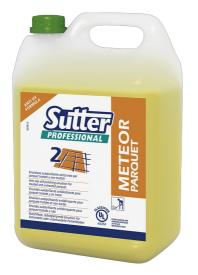

# METEOR PARQUET

### ANTI-SLIP SELF-POLISHING EMULSION FOR TREATED AND UNTREATED PARQUET

- Anti-slip effect tested by UL laboratories
- Very high level shine
- Excellent resistance to traffic

Formulated with a mixture of polymers and waxes specifically created for the porosity of wood floors. Guarantees effective protection and restores the original level of shine. Registered with Underwriters Laboratories Inc. as anti-slip, high resistance wax.

### **METEOR PARQUET**